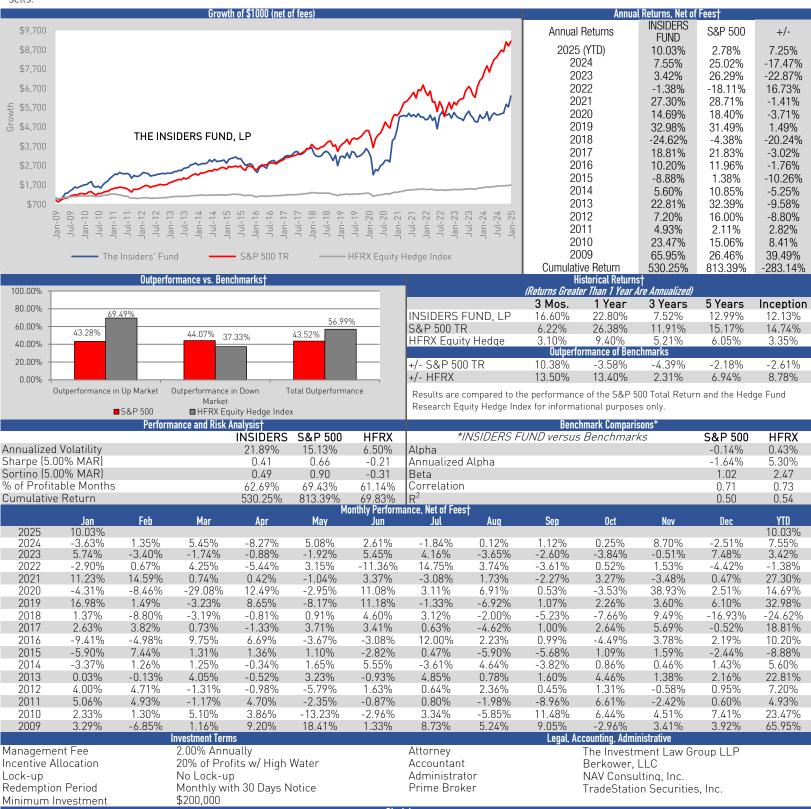

Disclaimer

†All investments involve risk, including the loss of principal. This is neither a solicitation or offer to sell any security. Past performance is not necessarily indicative of future results. An offer can only made through the Fund's Private Offering Documents. The results of all returns reflect the deduction of: (i) an annual asset management fee of 2%, accrued monthly; (ii) a performance allocation of 20%, accrued monthly and taken annually, subject to a high water mark; and (iii) transaction fees and other expenses. 2009 represents a pre-formation year and was reviewed by Fund Associates with a hypothetical 2% and 20% fee structure \*Results are compared to the performance of the S&P 500 Total Return and the Hedge Fund Research Equity Hedge Index for informational purposes only. The Fund's investment program does not mirror the S&P 500 Total Return and HFRX Equity Hedge Index and the volatility of the Fund's investment program may be materially different.