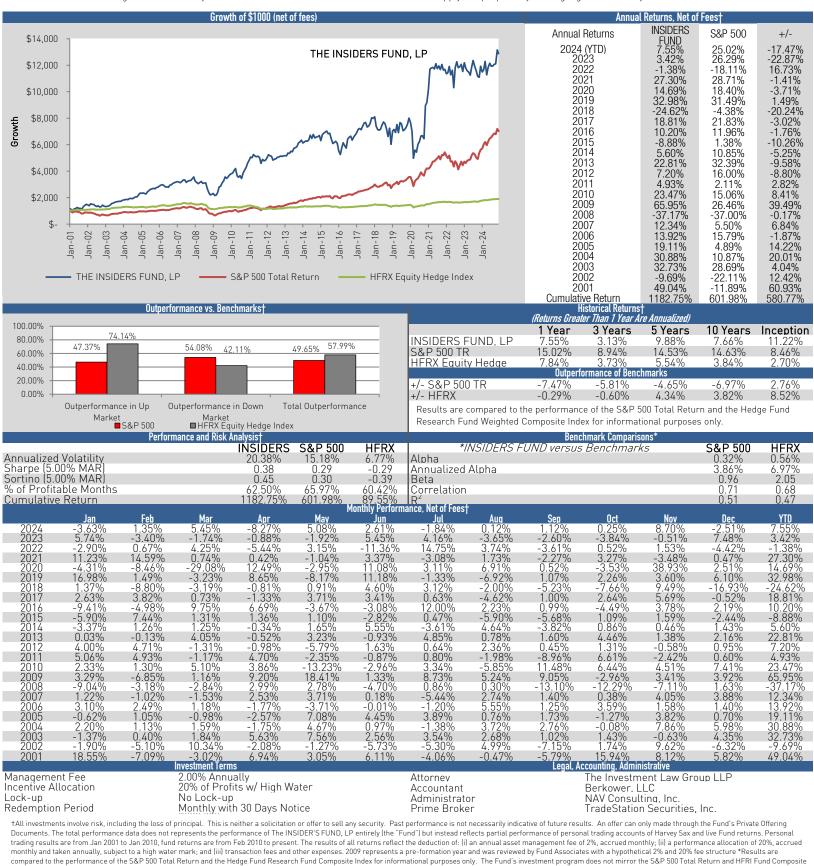

Index and the volatility of the Fund's investment program may be materially different.