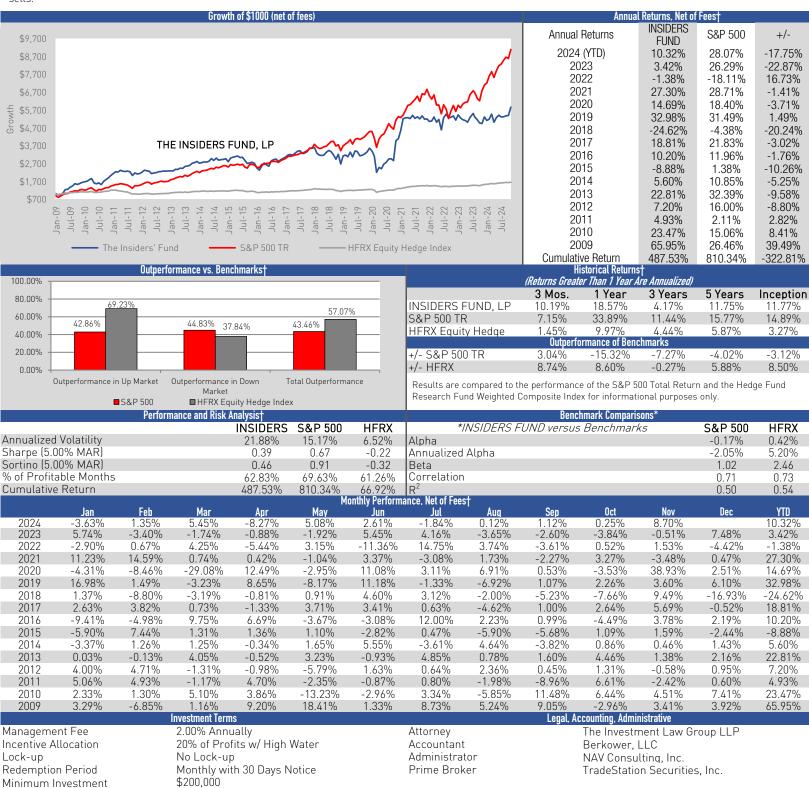

†All investments involve risk, including the loss of principal. This is neither a solicitation or offer to sell any security. Past performance is not necessarily indicative of future results. An offer can only made through the Fund's Private Offering Documents. The results of all returns reflect the deduction of: (i) an annual asset management fee of 2%, accrued monthly; (ii) a performance allocation of 20%, accrued monthly and taken annually, subject to a high water mark; and (iii) transaction fees and other expenses. 2009 represents a pre-formation year and was reviewed by Fund Associates with a hypothetical 2% and 20% fee structure \*Results are compared to the performance of the S&P 500 Total Return and the Hedge Fund Research Fund Composite Index for informational purposes only. The Fund's investment program does not mirror the S&P 500 Total Return and HFRI Fund Composite Index and the volatility of the Fund's investment program may be materially different.