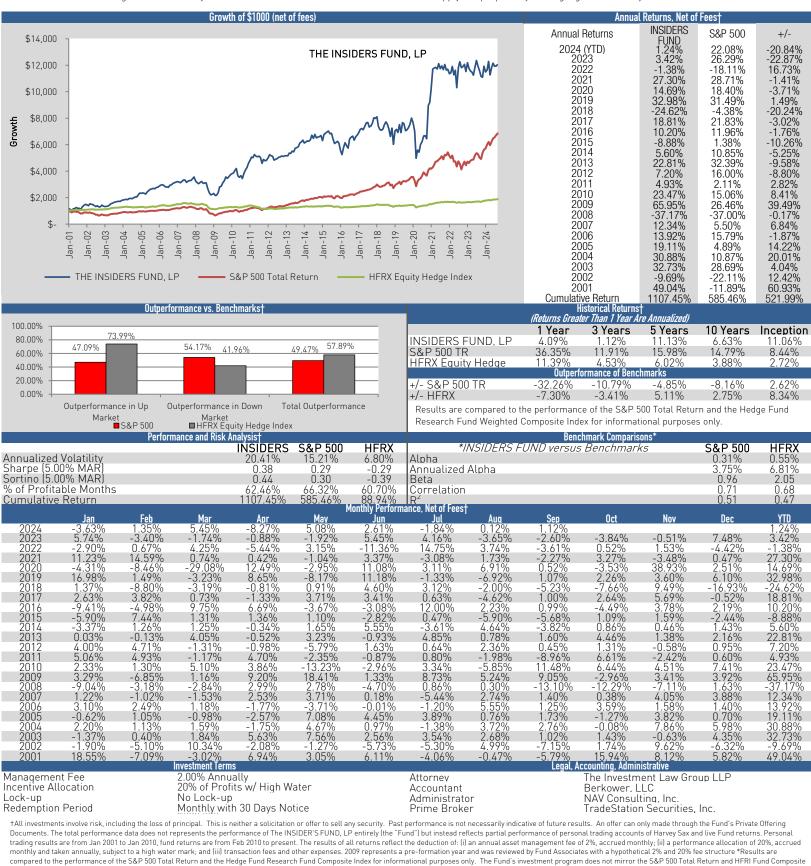

Index and the volatility of the Fund's investment program may be materially different.