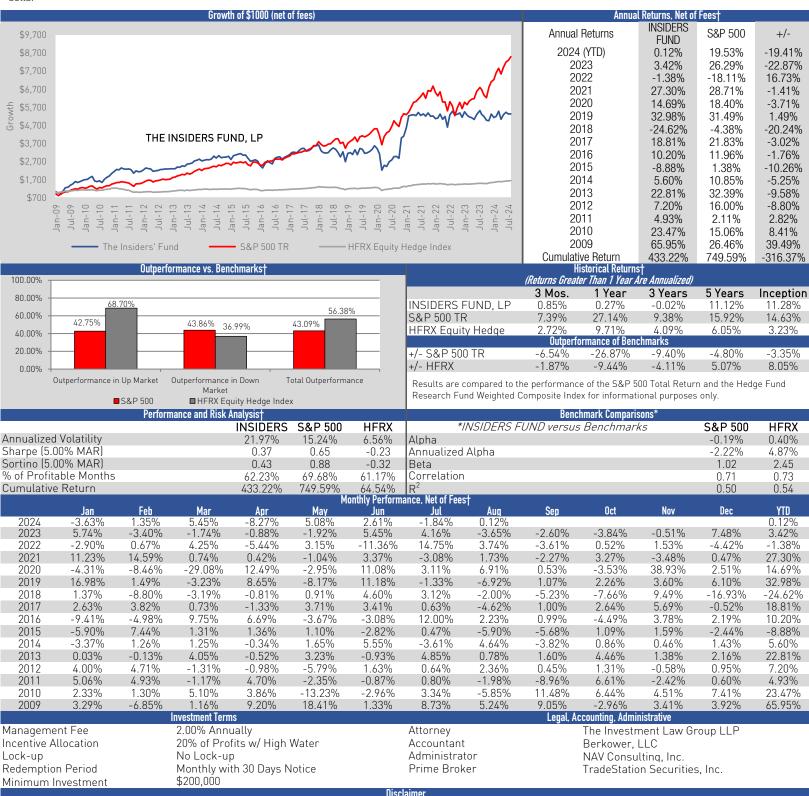

†All investments involve risk, including the loss of principal. This is neither a solicitation or offer to sell any security. Past performance is not necessarily indicative of future results. An offer can only made through the Fund's Private Offering Documents. The results of all returns reflect the deduction of: (i) an annual asset management fee of 2%, accrued monthly; (ii) a performance allocation of 20%, accrued monthly and taken annually, subject to a high water mark; and (iii) transaction fees and other expenses. 2009 represents a pre-formation year and was reviewed by Fund Associates with a hypothetical 2% and 20% fee structure \*Results are compared to the performance of the S&P 500 Total Return and the Hedge Fund Research Fund Composite Index for informational purposes only. The Fund's investment program does not mirror the S&P 500 Total Return and HFRI Fund

Composite Index and the volatility of the Fund's investment program may be materially different.