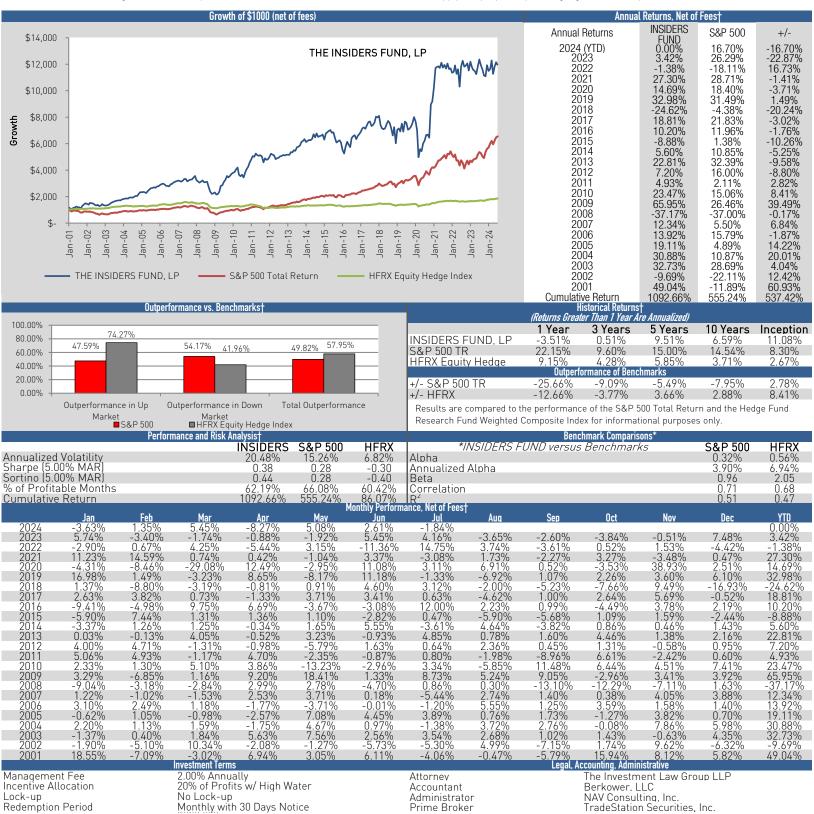

†All investments involve risk, including the loss of principal. This is neither a solicitation or offer to sell any security. Past performance is not necessarily indicative of future results. An offer can only made through the Fund's Private Offering Documents. The total performance data does not represents the performance of The INSIDER'S FUND, LP entirely (the "Fund") but instead reflects partial performance of personal trading accounts of Harvey Sax and live Fund returns. Personal trading results are from Jan 2001 to Jan 2010, fund returns are from Feb 2010 to present. The results of all returns reflect the deduction of: (i) an annual asset management fee of 2%, accrued monthly; (ii) a performance allocation of 20%, accrued monthly and taken annually, subject to a high water mark; and (iii) transaction fees and other expenses. 2009 represents a pre-formation year and was reviewed by Fund Associates with a hypothetical 2% and 20% fee structure \*Results are compared to the performance of the S&P 500 Total Return and the Hedge Fund Research Fund Composite Index for informational purposes only. The Fund's investment program does not mirror the S&P 500 Total Return and HFRI Fund Composite Index and the volatility of the Fund's investment program may be materially different.