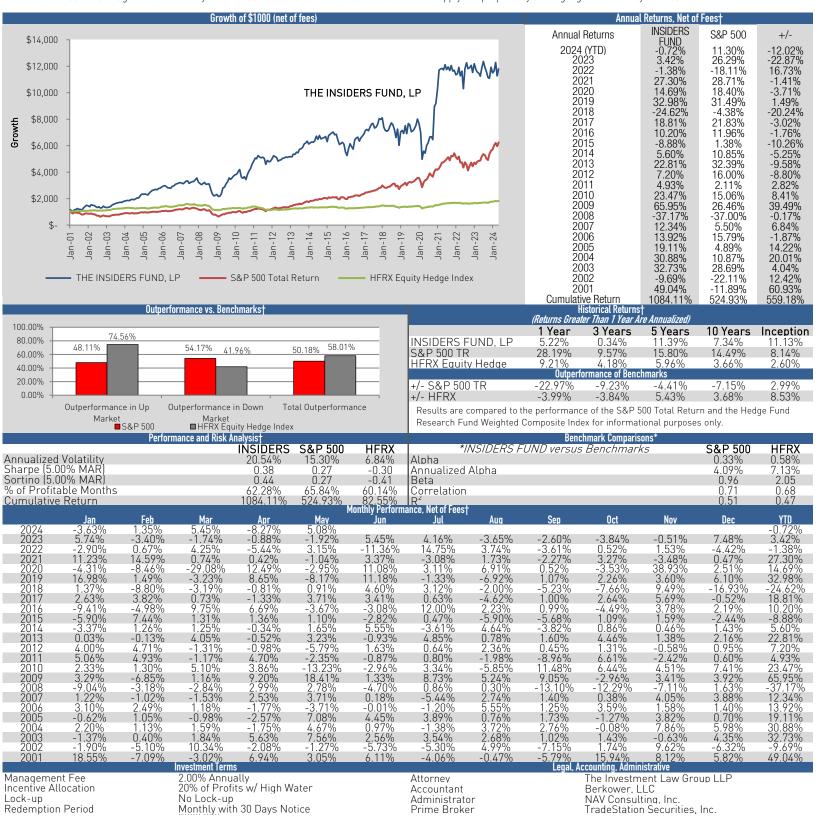

†All investments involve risk, including the loss of principal. This is neither a solicitation or offer to sell any security. Past performance is not necessarily indicative of future results. An offer can only made through the Fund's Private Offering Documents. The total performance data does not represents the performance of The INSIDER'S FUND, LP entirely (the "Fund") but instead reflects partial performance of personal trading accounts of Harvey Sax and live Fund returns. Personal trading results are from Jan 2001 to Jan 2010, fund returns are from Feb 2010 to present. The results of all returns reflect the deduction of: (i) an annual asset management fee of 2%, accrued monthly; (ii) a performance allocation of 20%, accrued monthly and taken annually, subject to a high water mark; and (iii) transaction fees and other expenses. 2009 represents a pre-formation year and was reviewed by Fund Associates with a hypothetical 2% and 20% fee structure \*Results are compared to the performance of the S&P 500 Total Return and the Hedge Fund Research Fund Composite Index for informational purposes only. The Fund's investment program does not mirror the S&P 500 Total Return and HFRI Fund Composite Index and the volatility of the Fund's investment program may be materially different.